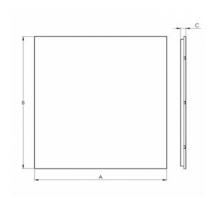

## Photometry AERRO VI LED - DUO SQ - 595 x 595 x 25 mm

## Product description

Product code 0-258010.010

Optics

Microprismatic diffuser

Dimension a 595 mm Dimension c

25 mm

Total power consumption 48 W

Color temperatiure

4000 K

Mounting type recessed,

Weight 4.9 kg

Driver EVG

Colour white

Dimension b 595 mm

Type of light source

LED