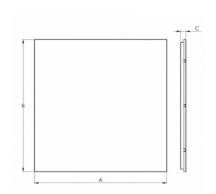

## 595 × 595 × 25 mm

Recessed office LED luminaire

The construction of luminaire designed for compartment ceiling M600 and M625 Body of luminaire made of white powder coated steel sheet (RAL 9003) L80/B20 > 60000h

## Product description

Product code **0-258012.010** 

Optics

Microprismatic diffuser

Dimension a **595 mm**Dimension c

25 mm

Total power consumption 16~W

Color temperatiure

4000 K

Mounting type recessed,

Weight 4.9 kg Driver **EVG**Colour

white
Dimension b

595 mm

Type of light source

LED

Luminous flux 2300 lm