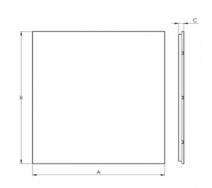

## 595 × 595 × 25 mm

Recessed office LED luminaire

The construction of luminaire designed for compartment ceiling M600 and M625 Body of luminaire made of white powder coated steel sheet (RAL 9003) L80/B20 > 60000h

## Product description

Product code **0-258019.010** 

Optics

Microprismatic diffuser

Dimension a **595 mm** 

Dimension c **25 mm** 

Total power consumption

17 W

Color temperatiure **4000 K** 

Mounting type recessed,

Weight 4.2 kg Driver **EVG** 

Colour **white** 

Dimension b **595 mm** 

Type of light source

LED

Luminous flux **2250 lm** 