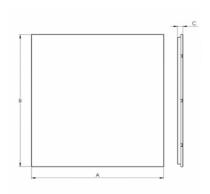

## 620 × 620 × 30.5 mm

Recessed office LED luminaire

The construction of luminaire designed for compartment ceiling M600 and M625 Body of luminaire made of white powder coated steel sheet (RAL 9003) L80/B20 > 60000h

## Product description

Product code

0-258101.020

EVG

Optics
Colour
louver

Dimension a
Dimension

Dimension a Dimension b 620 mm 620 mm

Dimension c Type of light source **30.5 mm** LED