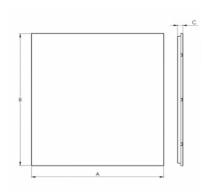

## 620 × 620 × 30.5 mm

Recessed office LED luminaire

The construction of luminaire designed for compartment ceiling M600 and M625 Body of luminaire made of white powder coated steel sheet (RAL 9003) L80/B20 > 60000h

## Product description

Product code 0-258102.020

Optics louver

Dimension a 620 mm Dimension c

Total power consumption

45 W

30.5 mm

Color temperatiure

4000 K

Mounting type recessed,

Weight 4.2 kg

Driver EVG

Colour white

Dimension b 620 mm

Type of light source

LED