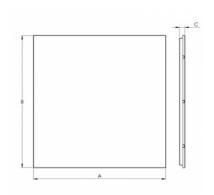

## 620 × 620 × 30.5 mm

Recessed office LED luminaire

The construction of luminaire designed for compartment ceiling M600 and M625 Body of luminaire made of white powder coated steel sheet (RAL 9003) L80/B20 > 60000h

## Product description

Product code **0-258103.020** 

Optics louver

Dimension a 620 mm

Dimension c **30.5 mm** 

Total power consumption

24 W

Color temperatiure

4000 K

Mounting type recessed,

Weight 3.9 kg

Driver **EVG**Colour **white** 

Dimension b

Type of light source

LED

Luminous flux **3450 lm** 