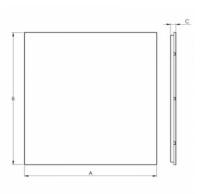

## 620 × 620 × 30.5 mm

Recessed office LED luminaire

The construction of luminaire designed for compartment ceiling M600 and M625 Body of luminaire made of white powder coated steel sheet (RAL 9003) L80/B20 > 60000h Diffuser made of polished MIRO louver Diffusing systems meet the glare reducing level UGR < 19 Colour temperature 4000k, other temperatures on request Luminaire equipped with electronic or dimmable electronic ballast Usage: offices, schools, interior of buildings, commercial rooms, other interiors

Product description

| Product code                  | Driver                          |
|-------------------------------|---------------------------------|
| 0-258104.020                  | <b>EVG</b>                      |
| Optics                        | Colour                          |
| louver                        | white                           |
| Dimension a 620 mm            | Dimension b<br>620 mm           |
| Dimension c<br><b>30.5 mm</b> | Type of light source <b>LED</b> |
| Total power consumption       | Luminous flux                   |
| 48 W                          | 5860 Im                         |
| Color temperatiure            | Color index (RA)                |
| 4000 K                        | <b>80</b>                       |
| Mounting type                 | Cover                           |
| recessed,                     | IP 20                           |
| Weight<br><b>3.7 kg</b>       |                                 |
|                               |                                 |