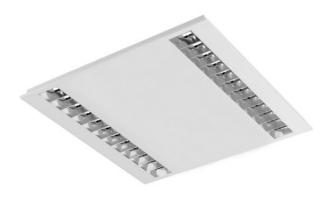

## AERRO VI LED - DUO LOUVER SQ

series: AERRO

## 620 × 620 × 30.5 mm

Recessed office LED luminaire

The construction of luminaire designed for compartment ceiling M600 and M625 Body of luminaire made of white powder coated steel sheet (RAL 9003) L80/B20 > 60000h Diffuser made of polished MIRO louver Diffusing systems meet the glare reducing level UGR < 19 Colour temperature 4000k, other temperatures on request Luminaire equipped with electronic or dimmable electronic ballast Usage: offices, schools, interior of buildings, commercial rooms, other interiors