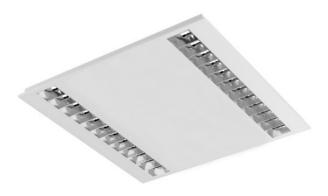

## AERRO VI LED - DUO LOUVER SQ

series: AERRO

## 620 × 620 × 30.5 mm

Recessed office LED luminaire

The construction of luminaire designed for compartment ceiling M600 and M625 Body of luminaire made of white powder coated steel sheet (RAL 9003) L80/B20 > 60000h Diffuser made of polished MIRO louver Diffusing systems meet the glare reducing level UGR < 19 Colour temperature 4000k, other temperatures on request Luminaire equipped with electronic or dimmable electronic ballast Usage: offices, schools, interior of buildings, commercial rooms, other interiors