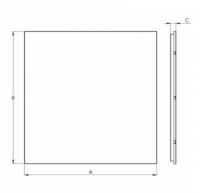

## 620 × 620 × 30.5 mm

Recessed office LED luminaire

The construction of luminaire designed for compartment ceiling M600 and M625 Body of luminaire made of white powder coated steel sheet (RAL 9003) L80/B20 > 60000h Diffuser made of polished MIRO louver Diffusing systems meet the glare reducing level UGR < 19 Colour temperature 4000k, other temperatures on request Luminaire equipped with electronic or dimmable electronic ballast Usage: offices, schools, interior of buildings, commercial rooms, other interiors

Product description

| Product code            | Driver               |
|-------------------------|----------------------|
| <b>0-258105.020</b>     | <b>EVG</b>           |
| Optics                  | Colour               |
| Iouver                  | white                |
| Dimension a             | Dimension b          |
| 620 mm                  | 620 mm               |
| Dimension c             | Type of light source |
| <b>30.5 mm</b>          | <b>LED</b>           |
| Total power consumption | Luminous flux        |
| <b>41 W</b>             | <b>5120 lm</b>       |
| Color temperatiure      | Color index (RA)     |
| <b>4000 K</b>           | <b>80</b>            |
| Mounting type           | Cover                |
| recessed,               | IP 20                |
| Weight<br><b>3.7 kg</b> |                      |
|                         |                      |
|                         |                      |