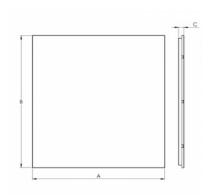

## 620 × 620 × 30.5 mm

Recessed office LED luminaire

The construction of luminaire designed for compartment ceiling M600 and M625 Body of luminaire made of white powder coated steel sheet (RAL 9003) L80/B20 > 60000h

## Product description

Product code Driver 0-258106.020 EVG Optics Colour louver white Dimension a Dimension b 620 mm

Dimension c

Total power consumption

16 W

30.5 mm

Color temperatiure

4000 K

Mounting type recessed,

Weight 3.7 kg

620 mm

Type of light source

LED

Luminous flux 2300 lm

Color index (RA)

80 Cover **IP 20**