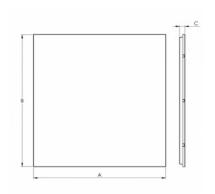

## 620 × 620 × 25 mm

Recessed office LED luminaire

The construction of luminaire designed for compartment ceiling M600 and M625  $\,$ Body of luminaire made of white powder coated steel sheet (RAL 9003) L80/B20 > 60000h

## Product description

Product code 0-258107.010

Optics

Microprismatic diffuser

Dimension a 620 mm

Dimension c 25 mm

Total power consumption 31 W

Color temperatiure

4000 K

Mounting type recessed,

Weight 6 kg

Driver EVG

Colour white

Dimension b 620 mm

Type of light source

LED