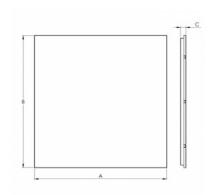

## Photometry AERRO VI LED - QUATRO SQ - 620 x 620 x 25 mm

## Product description

Product code 0-258108.010

Optics

Microprismatic diffuser

Dimension a 620 mm

Dimension c 25 mm

Total power consumption

45 W

Color temperatiure

4000 K

Mounting type recessed,

Weight 6 kg

Driver EVG

Colour white

Dimension b 620 mm

Type of light source