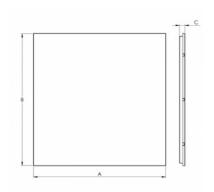

## 620 × 620 × 25 mm

Recessed office LED luminaire

The construction of luminaire designed for compartment ceiling M600 and M625 Body of luminaire made of white powder coated steel sheet (RAL 9003) L80/B20 > 60000h

## Product description

Product code Driver
0-258110.010 EVG

Optics Colour
Microprismatic diffuser white

Dimension a Dimension b 620 mm 620 mm

Dimension c Type of light source **25 mm** LED

Total power consumption Luminous flux 48 W 5860 Im