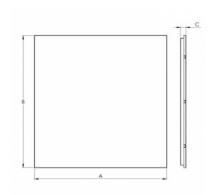

## 620 × 620 × 25 mm

Recessed office LED luminaire

The construction of luminaire designed for compartment ceiling M600 and M625 Body of luminaire made of white powder coated steel sheet (RAL 9003) L80/B20 > 60000h

## Product description

Product code **0-258112.010** 

Optics

Microprismatic diffuser

Dimension a **620 mm** 

Dimension c
25 mm

Total power consumption

16 W

Color temperatiure **4000 K** 

Mounting type recessed,

Weight **5.2 kg** 

Driver **EVG** 

Colour white

Dimension b **620 mm** 

Type of light source

LED