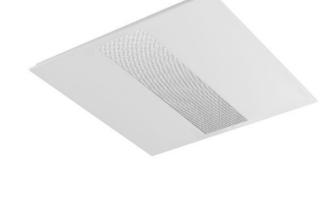

Product code 0-258113.010

Optics

Microprismatic diffuser

Dimension a 620 mm

Dimension c 25 mm

Total power consumption

31 W

Color temperatiure

4000 K

Mounting type recessed,

Weight 4.3 kg

Driver EVG

Colour white

Dimension b 620 mm

Type of light source

LED