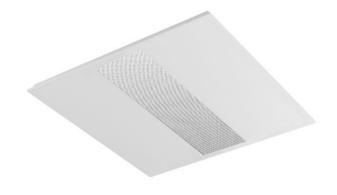

Product code 0-258114.010

Optics

Microprismatic diffuser

Dimension a 620 mm

Dimension c 25 mm

Total power consumption

45 W

Color temperatiure

4000 K

Mounting type recessed,

Weight 4.3 kg

Driver EVG

Colour

white Dimension b

620 mm

Type of light source

LED

Luminous flux 6120 lm

Color index (RA)

80

Cover **IP 20** 

Photometry

AERRO VI LED - MONO SQ - 620 x 620 x 25 mm