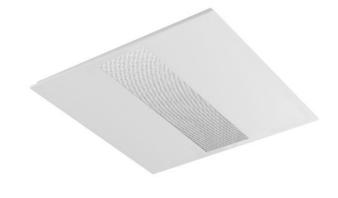

## AERRO VI LED - MONO SQ

series: AERRO

Recessed office LED luminaire

The construction of luminaire designed for compartment ceiling M600 and M625  $\,$ Body of luminaire made of white powder coated steel sheet (RAL 9003) L80/B20 > 60000h

Diffuser made of microprism PMMA or polished MIRO louver Diffusing systems meet the glare reducing level UGR < 19 Colour temperature 4000k, other temperatures on request Luminaire equipped with electronic or dimmable electronic ballast Usage: offices, schools, interior of buildings, commercial rooms, other interiors