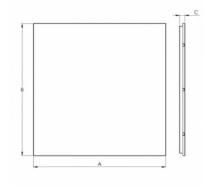

Product code 0-258115.010

Optics

Microprismatic diffuser

Dimension a 620 mm

Dimension c 25 mm

Total power consumption

24 W

Color temperatiure

4000 K

Mounting type recessed,

Weight 4.3 kg

Driver EVG

Colour white

Dimension b 620 mm

Type of light source

LED