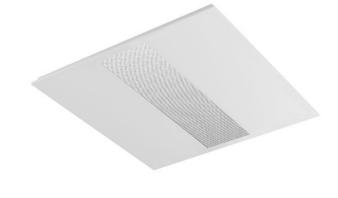

Product code 0-258116.010

Optics

Microprismatic diffuser

Dimension a 620 mm

Dimension c 25 mm

Total power consumption 48 W

Color temperatiure

4000 K

Mounting type recessed,

Weight 4.3 kg

Driver EVG

Colour white

Dimension b 620 mm

Type of light source

LED

Luminous flux 5860 lm