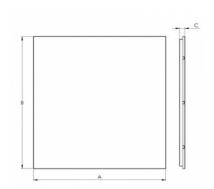

## Photometry AERRO VI LED - FULL SQ - 620 x 620 x 25 mm

## Product description

Product code 0-258121.010

Optics

Microprismatic diffuser

Dimension a 620 mm

Dimension c 25 mm

Total power consumption 33 W

Color temperatiure

4000 K

Mounting type recessed,

Weight 5.3 kg

Driver EVG

Colour white

Dimension b 620 mm

Type of light source

LED

Luminous flux 4500 lm

Color index (RA)

80

Cover **IP 20**