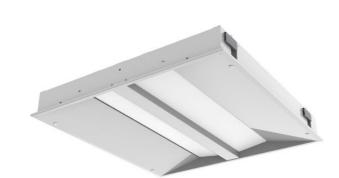

## ARRC LED B SQ

series: ARRC

LED Led lights

Recessed LED luminaire designed for indoor lighting

The construction of luminaire designed for mounting to compartment ceiling M600 and M625 or plasterboard

Body of luminaire made of white powder coated steel sheet (RAL 9003) Diffuser made of satinic or microprismatic PMMA with high glare reduction level UGR<19

Luminaire equipped with electronic or dimmable electronic ballast Colour temperature 4000 K, other temperatures on request Usage: offices, schools, interiors of buildings, commercial rooms, other interiors Accessories to be ordered separately