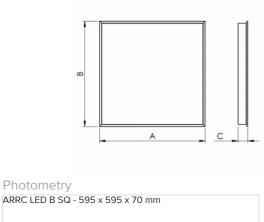

## Product description

Product code 0-259001.000

Optics

acrylic satin diffuser

Dimension a 595 mm

Dimension c

70 mm

Type of light source

Dimension b 595 mm

Ceiling recessed

581x581

Total power consumption

16 W

Color temperatiure

4000 K

Mounting type recessed,