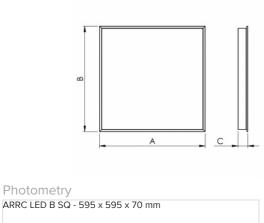

## Product description

Product code **0-259003.000** 

Optics

acrylic satin diffuser

Dimension a **595 mm** 

Dimension c

**70** mm

Type of light source

Dimension b 595 mm

Ceiling recessed

581x581

Total power consumption

48 W

Color temperatiure

4000 K

Mounting type recessed,