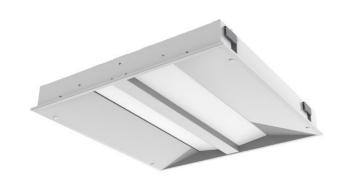

## ARRC LED B SQ

series: ARRC

LED Led lights

IP 20

Dacassad

Recessed LED luminaire designed for indoor lighting

The construction of luminaire designed for mounting to compartment ceiling M600 and M625 or plasterboard

Body of luminaire made of white powder coated steel sheet (RAL 9003) Diffuser made of satinic or microprismatic PMMA with high glare reduction level UGR<19

Luminaire equipped with electronic or dimmable electronic ballast Colour temperature 4000 K, other temperatures on request Usage: offices, schools, interiors of buildings, commercial rooms, other interiors Accessories to be ordered separately