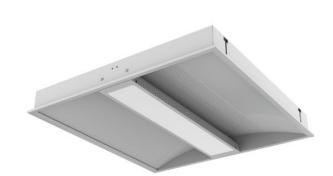

## ARRC LED SQ

series: ARRC

LED Led lights

## 595 × 595 × 70 mm

Recessed LED luminaire designed for indoor lighting

The construction of luminaire designed for mounting to compartment ceiling M600 and M625 or plasterboard

Body of luminaire made of white powder coated steel sheet (RAL 9003) Diffuser made of satinic or microprismatic PMMA with high glare reduction level UGR<19

Luminaire equipped with electronic or dimmable electronic ballast Colour temperature 4000 K, other temperatures on request Usage: offices, schools, interiors of buildings, commercial rooms, other interiors