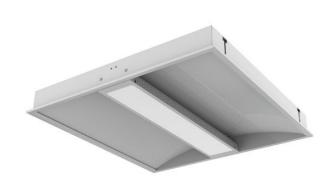

## 595 × 595 × 70 mm

Recessed LED luminaire designed for indoor lighting

The construction of luminaire designed for mounting to compartment ceiling M600 and M625 or plasterboard

Body of luminaire made of white powder coated steel sheet (RAL 9003) Diffuser made of satinic or microprismatic PMMA with high glare reduction level UGR<19

## Product description

Product code 0-259006.000

Optics

acrylic satin diffuser

Dimension a 595 mm

Dimension c

70 mm

Type of light source