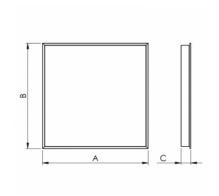

## 595 × 595 × 70 mm

Recessed LED luminaire designed for indoor lighting

The construction of luminaire designed for mounting to compartment ceiling M600 and M625 or plasterboard

Body of luminaire made of white powder coated steel sheet (RAL 9003) Diffuser made of satinic or microprismatic PMMA with high glare reduction level UGR<19

## Product description

Product code 0-259006.000

Optics

acrylic satin diffuser

Dimension a 595 mm

Dimension c

70 mm

Type of light source

Dimension b 595 mm

Ceiling recessed 581x581

Total power consumption 48 W

Color temperatiure

4000 K

Mounting type recessed,

Weight 4.7 kg