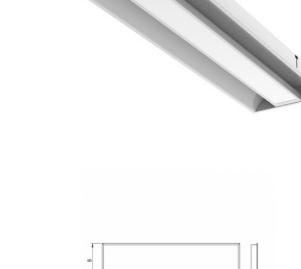

## Product description

Product code 0-259008.000

Optics

acrylic satin diffuser

Dimension a 1195 mm

Dimension c 70 mm

Type of light source

LED

Luminous flux

6280 lm

Color index (RA) 80

Cover IP 20

Driver **EVG** 

Colour white

Dimension b 295 mm

> Ceiling recessed 1181x281

Total power consumption

45 W

Color temperatiure

4000 K

Mounting type recessed,

Weight 5.7 kg

Photometry

ARRC LED - 1195 x 295 x 70 mm