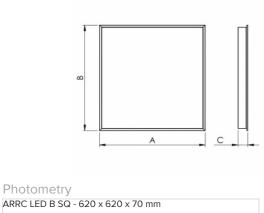

## Product description

Product code 0-259103.000

Optics

acrylic satin diffuser

Dimension a 620 mm

Dimension c 70 mm

Type of light source

LED

Luminous flux

5860 lm

Color index (RA) 80

Cover IP 20

Driver **EVG** 

Colour white

Dimension b 620 mm

Ceiling recessed 606x606

## Photometry