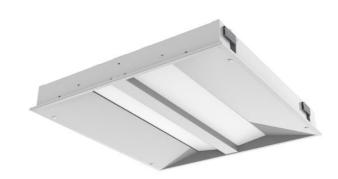

## ARRC LED B SQ

series: ARRC

LED Led lights

Recessed LED luminaire designed for indoor lighting

The construction of luminaire designed for mounting to compartment ceiling M600 and M625 or plasterboard

Body of luminaire made of white powder coated steel sheet (RAL 9003) Diffuser made of satinic or microprismatic PMMA with high glare reduction level UGR<19

Luminaire equipped with electronic or dimmable electronic ballast Colour temperature 4000 K, other temperatures on request Usage: offices, schools, interiors of buildings, commercial rooms, other interiors Accessories to be ordered separately

## Product description

Product code 0-259103.000

Optics

acrylic satin diffuser

Dimension a 620 mm

Dimension c 70 mm

Type of light source

LED