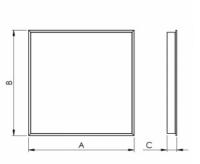

## Product description

Product code 0-259104.000

Optics acrylic satin diffuser

Dimension a 620 mm

Dimension c **70 mm** 

Type of light source **LED** 

Luminous flux 2300 lm

Color index (RA) 80

Cover

Colour **white** 

Driver

EVG

Dimension b 620 mm

Ceiling recessed 606x606

Total power consumption **16 W** 

Color temperatiure **4000 K** 

Mounting type recessed,

Weight **5 kg**