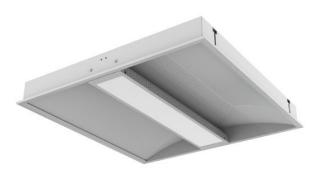

## ARRC LED SQ

series: ARRC

## 620 × 620 × 70 mm

Recessed LED luminaire designed for indoor lighting The construction of luminaire designed for mounting to compartment ceiling M600 and M625 or plasterboard Body of luminaire made of white powder coated steel sheet (RAL 9003) Diffuser made of satinic or microprismatic PMMA with high glare reduction level UGR<19 Luminaire equipped with electronic or dimmable electronic ballast Colour temperature 4000 K, other temperatures on request

Usage: offices, schools, interiors of buildings, commercial rooms, other interiors Accessories to be ordered separately