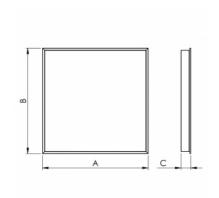

## Product description

Accessories to be ordered separately

Product code 0-259105.000

Optics

acrylic satin diffuser

Dimension a 620 mm

Dimension c 70 mm

Type of light source

Dimension b 620 mm

Ceiling recessed 606x606

Total power consumption

41 W

Color temperatiure

4000 K

Mounting type recessed,

Weight 5 kg