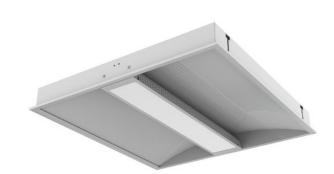

## ARRC LED SQ

series: ARRC

LED Led lights

Recessed LED luminaire designed for indoor lighting

The construction of luminaire designed for mounting to compartment ceiling M600 and M625 or plasterboard

Body of luminaire made of white powder coated steel sheet (RAL 9003) Diffuser made of satinic or microprismatic PMMA with high glare reduction level UGR<19

Luminaire equipped with electronic or dimmable electronic ballast Colour temperature 4000 K, other temperatures on request Usage: offices, schools, interiors of buildings, commercial rooms, other interiors

## Product description

Accessories to be ordered separately

Product code 0-259105.000

Optics

acrylic satin diffuser

Dimension a 620 mm

Dimension c 70 mm

Type of light source