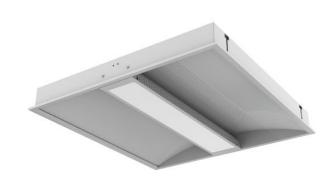

## ARRC LED SQ

series: ARRC

LED Led lights

P 20

Dagagad

## 620 × 620 × 70 mm

Recessed LED luminaire designed for indoor lighting

The construction of luminaire designed for mounting to compartment ceiling M600 and M625 or plasterboard

Body of luminaire made of white powder coated steel sheet (RAL 9003) Diffuser made of satinic or microprismatic PMMA with high glare reduction level UGR<19

Luminaire equipped with electronic or dimmable electronic ballast Colour temperature 4000 K, other temperatures on request Usage: offices, schools, interiors of buildings, commercial rooms, other interiors Accessories to be ordered separately

## Product description

Product code **0-259106.000** 

Optics

acrylic satin diffuser

Dimension a **620 mm** 

Dimension c **70 mm** 

Type of light source

LED