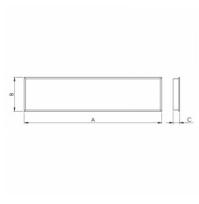

## 1245 × 310 × 70 mm

Recessed LED luminaire designed for indoor lighting

The construction of luminaire designed for mounting to compartment ceiling M600 and M625 or plasterboard

Body of luminaire made of white powder coated steel sheet (RAL 9003) Diffuser made of satinic or microprismatic PMMA with high glare reduction level UGR<19

## Product description

Product code **0-259107.000** 

Optics

acrylic satin diffuser

Dimension a **1245 mm** 

Dimension c

70 mm

Type of light source

LED

Luminous flux

4440 lm

Color index (RA) **80** 

Cover IP 20

Driver **EVG** 

Colour **white** 

Dimension b
310 mm

Ceiling recessed 1231x296

Total power consumption

31 W

Color temperatiure

4000 K

Mounting type recessed,

Weight 6 kg