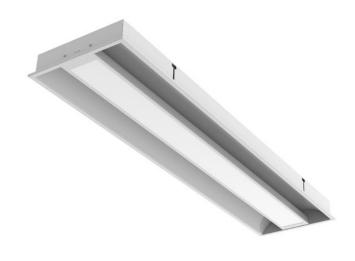

## 1245 × 310 × 70 mm

Recessed LED luminaire designed for indoor lighting

The construction of luminaire designed for mounting to compartment ceiling M600 and M625 or plasterboard

Body of luminaire made of white powder coated steel sheet (RAL 9003) Diffuser made of satinic or microprismatic PMMA with high glare reduction level UGR<19

## Product description

Product code **0-259107.000** 

Optics

acrylic satin diffuser

Dimension a **1245 mm** 

Dimension c

70 mm

Type of light source