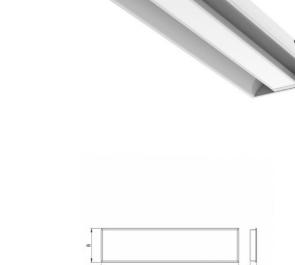

## ARRC LED

series: ARRC

LED Led lights

IP 20

Dacassad

Recessed LED luminaire designed for indoor lighting

The construction of luminaire designed for mounting to compartment ceiling M600 and M625 or plasterboard

Body of luminaire made of white powder coated steel sheet (RAL 9003) Diffuser made of satinic or microprismatic PMMA with high glare reduction level UGR<19

Luminaire equipped with electronic or dimmable electronic ballast Colour temperature 4000 K, other temperatures on request Usage: offices, schools, interiors of buildings, commercial rooms, other interiors

## Product description

Accessories to be ordered separately

Product code **0-259108.000** 

Optics

acrylic satin diffuser

Dimension a **1245 mm** 

Dimension c **70 mm** 

Type of light source

Dimension b 310 mm

Ceiling recessed 1231x296

Total power consumption

45 W

Color temperatiure

4000 K

Mounting type recessed,

Weight **6 kg** 