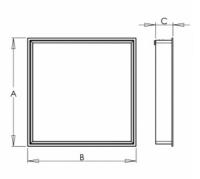

## Product description

Product code 0-260001.000

Optics satinic diffuser

Dimension a 595 mm

Dimension c 95 mm

Type of light source LED

Luminous flux 4500 lm

Color index (RA) 80

Cover IP 40

Driver EVG Colour

white

Dimension b 595 mm

Ceiling recessed 581x581

Total power consumption 33 W

Color temperatiure 3000 K

Mounting type recessed,