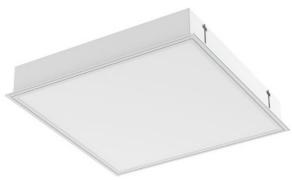

## FOGGY IP40 LED SQ

series: FOGGY

## 595 × 595 × 95 mm

Recessed LED luminaire designed for indoor lighting The construction of luminaire designed for mounting to compartment ceiling M600 and M625 or plasterboard Body of luminaire made of white powder coated steel sheet (RAL 9003) Frame with diffuser made of white powder coated steel sheet (RAL 9003) L80/B20 > 60000h Diffuser made of satinic or microprismatic PMMA with high glare limitation Luminaire equipped with electronic or dimmable electronic ballast Usage: offices, schools, interiors of buildings, commercial rooms, other interiors, hospitals, warehouses Accessories to be ordered separately