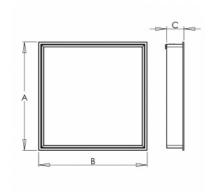

## Product description

| 1 Todact description                |                                     |
|-------------------------------------|-------------------------------------|
| Product code<br><b>0-260002.000</b> | Driver <b>EVG</b>                   |
| Optics<br>satinic diffuser          | Colour white                        |
| Dimension a 595 mm                  | Dimension b 595 mm                  |
| Dimension c<br>95 mm                | Ceiling recessed <b>581x581</b>     |
| Type of light source <b>LED</b>     | Total power consumption <b>33 W</b> |

33 W

Luminous flux Color temperatiure 4500 lm 4000 K

Color index (RA) Mounting type 80 recessed,

Weight Cover **IP 40** 7.2 kg