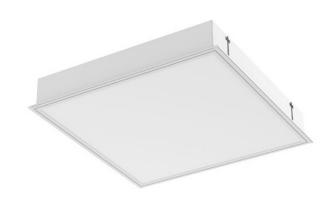

## 595 × 595 × 95 mm

Recessed LED luminaire designed for indoor lighting

The construction of luminaire designed for mounting to compartment ceiling M600  $\,$ and M625 or plasterboard

Body of luminaire made of white powder coated steel sheet (RAL 9003) Frame with diffuser made of white powder coated steel sheet (RAL 9003) L80/B20 > 60000h

Diffuser made of satinic or microprismatic PMMA with high glare limitation Luminaire equipped with electronic or dimmable electronic ballast Usage: offices, schools, interiors of buildings, commercial rooms, other interiors, hospitals, warehouses