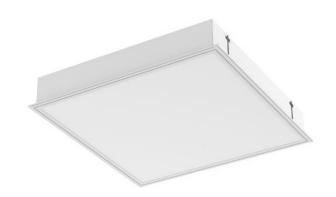

## 595 × 595 × 95 mm

Recessed LED luminaire designed for indoor lighting

The construction of luminaire designed for mounting to compartment ceiling M600 and M625 or plasterboard

Body of luminaire made of white powder coated steel sheet (RAL 9003) Frame with diffuser made of white powder coated steel sheet (RAL 9003) L80/B20 > 60000h

Diffuser made of satinic or microprismatic PMMA with high glare limitation Luminaire equipped with electronic or dimmable electronic ballast Usage: offices, schools, interiors of buildings, commercial rooms, other interiors, hospitals, warehouses