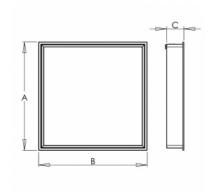

## Product description

| 1                                   |                                     |
|-------------------------------------|-------------------------------------|
| Product code<br><b>0-260003.000</b> | Driver <b>EVG</b>                   |
| Optics<br>satinic diffuser          | Colour white                        |
| Dimension a 595 mm                  | Dimension b 595 mm                  |
| Dimension c<br>95 mm                | Ceiling recessed <b>581x581</b>     |
| Type of light source <b>LED</b>     | Total power consumption <b>44 W</b> |
|                                     |                                     |

 LeD
 44 W

 Luminous flux
 Color temperatiure

 5786 lm
 3000 K

 Color index (RA)
 Mounting type

 80
 recessed,

 Cover
 Weight

 IP 40
 7.2 kg

FOGGY IP40 LED SQ - 595 x 595 x 95 mm