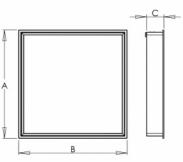

## Product description

Product code 0-260004.000

Optics satinic diffuser

Dimension a **595 mm** 

Dimension c **95 mm** 

Type of light source **LED** 

Luminous flux **5786 Im** 

Color index (RA) 80

Cover IP 40 Driver **EVG** 

Colour **white** 

Dimension b 595 mm

Ceiling recessed 581x581

Total power consumption **44 W** 

Color temperatiure **4000 K** 

Mounting type recessed,

Weight **7.2 kg**