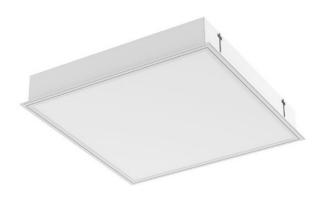

## FOGGY IP40 LED SQ

series: FOGGY

## 595 × 595 × 95 mm

Recessed LED luminaire designed for indoor lighting The construction of luminaire designed for mounting to compartment ceiling M600 and M625 or plasterboard Body of luminaire made of white powder coated steel sheet (RAL 9003) Frame with diffuser made of white powder coated steel sheet (RAL 9003) L80/B20 > 60000h Diffuser made of satinic or microprismatic PMMA with high glare limitation Luminaire equipped with electronic or dimmable electronic ballast Usage: offices, schools, interiors of buildings, commercial rooms, other interiors, hospitals, warehouses Accessories to be ordered separately

## Product description

Product code 0-260004.000

Optics satinic diffuser

Dimension a **595 mm** 

Dimension c **95 mm** 

Type of light source **LED** 

Luminous flux **5786 Im** 

Color index (RA) 80