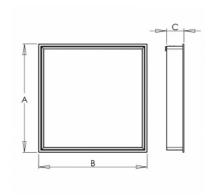

## Product description

| Product code<br><b>0-260005.000</b> | Driver<br><b>EVG</b>                |
|-------------------------------------|-------------------------------------|
| Optics satinic diffuser             | Colour<br>white                     |
| Dimension a <b>595 mm</b>           | Dimension b 595 mm                  |
| Dimension c 95 mm                   | Ceiling recessed <b>581x581</b>     |
| Type of light source<br><b>LED</b>  | Total power consumption <b>53 W</b> |