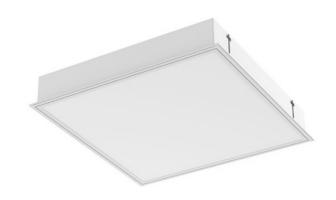

## FOGGY IP40 LED SQ

series: FOGGY

## 595 × 595 × 95 mm

Recessed LED luminaire designed for indoor lighting

The construction of luminaire designed for mounting to compartment ceiling M600 and M625 or plasterboard

Body of luminaire made of white powder coated steel sheet (RAL 9003) Frame with diffuser made of white powder coated steel sheet (RAL 9003) L80/B20 > 60000h

Diffuser made of satinic or microprismatic PMMA with high glare limitation Luminaire equipped with electronic or dimmable electronic ballast Usage: offices, schools, interiors of buildings, commercial rooms, other interiors, hospitals, warehouses