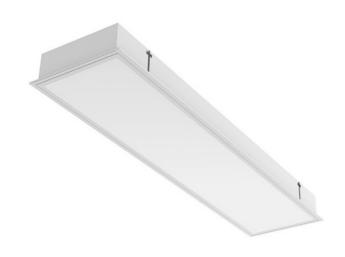

# FOGGY IP40 LED LO

series: FOGGY

### 1195 × 295 × 95 mm

Recessed LED luminaire designed for indoor lighting

The construction of luminaire designed for mounting to compartment ceiling M600 and M625 or plasterboard

Body of luminaire made of white powder coated steel sheet (RAL 9003) Frame with diffuser made of white powder coated steel sheet (RAL 9003) L80/B20 > 60000h

Diffuser made of satinic or microprismatic PMMA with high glare limitation Luminaire equipped with electronic or dimmable electronic ballast Usage: offices, schools, interiors of buildings, commercial rooms, other interiors, hospitals, warehouses