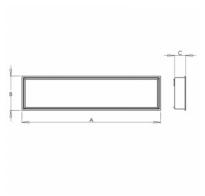

## Product description

Product code Driver 0-260007.000 EVG Colour Optics satinic diffuser white Dimension a Dimension b 1195 mm 295 mm Dimension c Ceiling recessed 1181x281 95 mm

Type of light source Total power consumption

LED 33 W

Luminous flux Color temperatiure **4500 lm 3000 K** 

50001

Color index (RA) Mounting type **80** recessed,

Cover Weight IP 40 7.8 kg