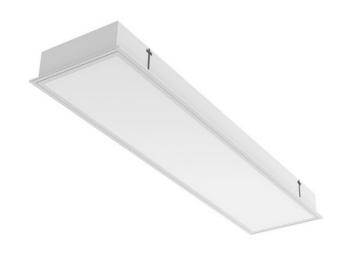

# FOGGY IP40 LED LO

series: FOGGY

### 1195 × 295 × 95 mm

Recessed LED luminaire designed for indoor lighting

The construction of luminaire designed for mounting to compartment ceiling M600 and M625 or plasterboard

Body of luminaire made of white powder coated steel sheet (RAL 9003) Frame with diffuser made of white powder coated steel sheet (RAL 9003) L80/B20 > 60000h

## Product description

Product code Driver 0-260008.000 EVG Colour Optics satinic diffuser white Dimension a Dimension b 1195 mm 295 mm Dimension c Ceiling recessed 1181x281 95 mm Type of light source Total power consumption LED 33 W