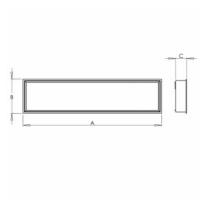

### 1195 × 295 × 95 mm

Recessed LED luminaire designed for indoor lighting

The construction of luminaire designed for mounting to compartment ceiling M600 and M625 or plasterboard

Body of luminaire made of white powder coated steel sheet (RAL 9003) Frame with diffuser made of white powder coated steel sheet (RAL 9003) L80/B20 > 60000h

## Product description

Product code Driver 0-260008.000 EVG Colour Optics satinic diffuser white Dimension a Dimension b 1195 mm 295 mm Dimension c Ceiling recessed 1181x281 95 mm Type of light source Total power consumption LED 33 W