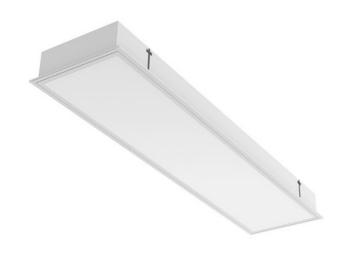

## 1195 × 295 × 95 mm

Recessed LED luminaire designed for indoor lighting

The construction of luminaire designed for mounting to compartment ceiling M600 and M625 or plasterboard

Body of luminaire made of white powder coated steel sheet (RAL 9003) Frame with diffuser made of white powder coated steel sheet (RAL 9003) L80/B20 > 60000h

## Product description

Product code Driver 0-260009.000 EVG Colour Optics satinic diffuser white Dimension a Dimension b 1195 mm 295 mm Dimension c Ceiling recessed 1181x281 95 mm Type of light source Total power consumption LED 44 W