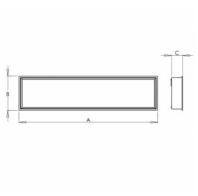

## Product description

Product code Driver 0-260009.000 EVG Colour Optics satinic diffuser white Dimension a Dimension b 1195 mm 295 mm Dimension c Ceiling recessed 1181x281 95 mm Type of light source Total power consumption LED 44 W