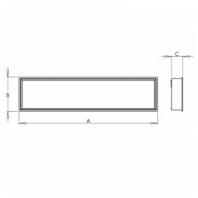

## Product description

Product code Driver 0-260011.000 EVG Colour Optics satinic diffuser white Dimension a Dimension b 1195 mm 295 mm Dimension c Ceiling recessed 1181x281 95 mm Type of light source Total power consumption LED 53 W

Luminous flux Color temperatiure 6750 lm 3000 K

, III 3000

Color index (RA) Mounting type **80** recessed,

Cover Weight IP 40 7.8 kg