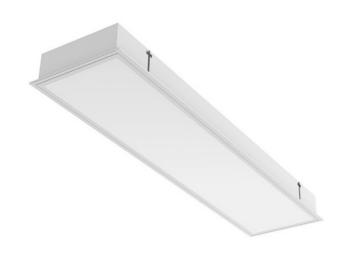

## FOGGY IP40 LED LO

series: FOGGY

## 1195 × 295 × 95 mm

Recessed LED luminaire designed for indoor lighting

The construction of luminaire designed for mounting to compartment ceiling M600 and M625 or plasterboard

Body of luminaire made of white powder coated steel sheet (RAL 9003) Frame with diffuser made of white powder coated steel sheet (RAL 9003) L80/B20 > 60000h

Diffuser made of satinic or microprismatic PMMA with high glare limitation Luminaire equipped with electronic or dimmable electronic ballast Usage: offices, schools, interiors of buildings, commercial rooms, other interiors, hospitals, warehouses