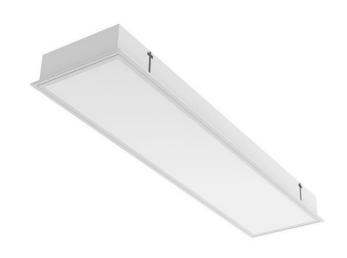

# FOGGY IP40 LED LO

series: FOGGY

### 1195 × 295 × 95 mm

Recessed LED luminaire designed for indoor lighting

The construction of luminaire designed for mounting to compartment ceiling M600 and M625 or plasterboard

Body of luminaire made of white powder coated steel sheet (RAL 9003) Frame with diffuser made of white powder coated steel sheet (RAL 9003) L80/B20 > 60000h

Diffuser made of satinic or microprismatic PMMA with high glare limitation Luminaire equipped with electronic or dimmable electronic ballast Usage: offices, schools, interiors of buildings, commercial rooms, other interiors, hospitals, warehouses