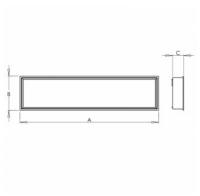

### 1195 × 295 × 95 mm

Recessed LED luminaire designed for indoor lighting

The construction of luminaire designed for mounting to compartment ceiling M600 and M625 or plasterboard

Body of luminaire made of white powder coated steel sheet (RAL 9003) Frame with diffuser made of white powder coated steel sheet (RAL 9003) L80/B20 > 60000h

## Product description

Product code Driver 0-260012.000 EVG Colour Optics satinic diffuser white Dimension a Dimension b 1195 mm 295 mm Dimension c Ceiling recessed 1181x281 95 mm

Type of light source Total power consumption LED