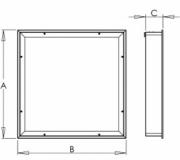

## Product description

Product code 0-260013.000

Optics satinic diffuser

Dimension a **595 mm** 

Dimension c 95 mm

Type of light source **LED** 

Luminous flux **4500 lm** 

Color index (RA) 80

Cover IP 65 EVG Colour white

Driver

Dimension b **595 mm** 

Ceiling recessed 581x581

Total power consumption **33 W** 

Color temperatiure 3000 K

Mounting type recessed,

Weight **7.2 kg**