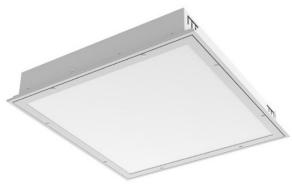

## FOGGY IP65 LED SQ

series: FOGGY

Recessed

## 595 × 595 × 95 mm

Recessed LED luminaire designed for indoor lighting The construction of luminaire designed for mounting to compartment ceiling M600 and M625 or plasterboard Body of luminaire made of white powder coated steel sheet (RAL 9003) Frame with diffuser made of white powder coated steel sheet (RAL 9003) L80/B20 > 60000h

Diffuser made of satinic or microprismatic PMMA with high glare limitation Luminaire equipped with electronic or dimmable electronic ballast Usage: offices, schools, interiors of buildings, commercial rooms, other interiors, hospitals, warehouses