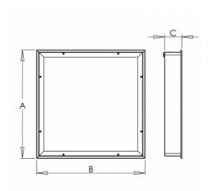

## 595 × 595 × 95 mm

Recessed LED luminaire designed for indoor lighting

The construction of luminaire designed for mounting to compartment ceiling M600 and M625 or plasterboard

Body of luminaire made of white powder coated steel sheet (RAL 9003) Frame with diffuser made of white powder coated steel sheet (RAL 9003) L80/B20 > 60000h

## Product description

Product code
O-260014.000
EVG
Optics
Satinic diffuser
Dimension a
Dimension b
595 mm
Driver
EVG
Colour
white
Dimension b
595 mm

Dimension c Ceiling recessed 95 mm 581x581

Type of light source Total power consumption LED 33 W