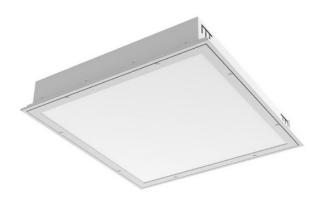

## FOGGY IP65 LED SQ

series: FOGGY

Recessed

## 595 × 595 × 95 mm

Recessed LED luminaire designed for indoor lighting The construction of luminaire designed for mounting to compartment ceiling M600 and M625 or plasterboard Body of luminaire made of white powder coated steel sheet (RAL 9003) Frame with diffuser made of white powder coated steel sheet (RAL 9003) L80/B20 > 60000h

Diffuser made of satinic or microprismatic PMMA with high glare limitation Luminaire equipped with electronic or dimmable electronic ballast Usage: offices, schools, interiors of buildings, commercial rooms, other interiors, hospitals, warehouses