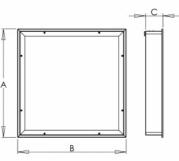

## Product description

Product code 0-260015.000

Optics satinic diffuser

Dimension a 595 mm

Dimension c 95 mm

Type of light source LED

Luminous flux 5786 lm

Color index (RA) 80

Cover IP 65

EVG Colour white

Driver

Dimension b 595 mm

Ceiling recessed 581x581

Total power consumption 44 W

Color temperatiure 3000 K

Mounting type recessed,