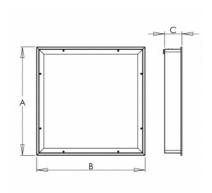

## 595 × 595 × 95 mm

Recessed LED luminaire designed for indoor lighting

The construction of luminaire designed for mounting to compartment ceiling M600 and M625 or plasterboard

Body of luminaire made of white powder coated steel sheet (RAL 9003) Frame with diffuser made of white powder coated steel sheet (RAL 9003) L80/B20 > 60000h

## Product description

Product code
0-260017.000 EVG

Optics Colour satinic diffuser white

Dimension a Dimension b 595 mm

Dimension c Ceiling recessed 95 mm 581x581

Type of light source Total power consumption LED 53 W