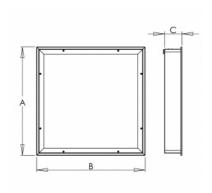

## 595 × 595 × 95 mm

Recessed LED luminaire designed for indoor lighting

The construction of luminaire designed for mounting to compartment ceiling M600 and M625 or plasterboard

Body of luminaire made of white powder coated steel sheet (RAL 9003) Frame with diffuser made of white powder coated steel sheet (RAL 9003) L80/B20 > 60000h

## Product description

Driver Product code 0-260018.000 EVG Optics Colour satinic diffuser white

Dimension a Dimension b 595 mm 595 mm

Dimension c Ceiling recessed 95 mm 581x581

Type of light source Total power consumption LED 53 W

**7.2** kg

Luminous flux Color temperatiure 6750 lm

4000 K

Color index (RA) Mounting type 80 recessed, Weight Cover

**IP 65**