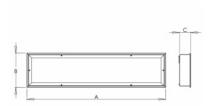

## 1195 × 295 × 95 mm

Recessed LED luminaire designed for indoor lighting

The construction of luminaire designed for mounting to compartment ceiling M600 and M625 or plasterboard

Body of luminaire made of white powder coated steel sheet (RAL 9003) Frame with diffuser made of white powder coated steel sheet (RAL 9003) L80/B20 > 60000h

## Product description

Product code Driver
0-260019.000 EVG

Optics Colour satinic diffuser white

Dimension a Dimension b 1195 mm 295 mm

Dimension c Ceiling recessed **95 mm 1181x281** 

Type of light source Total power consumption LED 33 W

55

Luminous flux Color temperatiure **4500 lm 3000 K** 

Color index (RA) Mounting type 80 recessed,

Cover Weight IP 65 7.8 kg