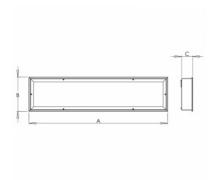

## 1195 × 295 × 95 mm

Recessed LED luminaire designed for indoor lighting

The construction of luminaire designed for mounting to compartment ceiling M600 and M625 or plasterboard

Body of luminaire made of white powder coated steel sheet (RAL 9003) Frame with diffuser made of white powder coated steel sheet (RAL 9003) L80/B20 > 60000h

## Product description

Product code Driver
0-260024.000 EVG

Optics Colour satinic diffuser white

Dimension a Dimension b

1195 mm 295 mm

Dimension c Ceiling recessed 95 mm 1181x281

Type of light source Total power consumption LED 53 W