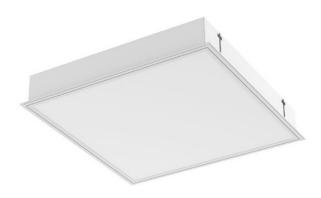

## FOGGY IP40 LED SQ

series: FOGGY

## 620 × 620 × 95 mm

Recessed LED luminaire designed for indoor lighting The construction of luminaire designed for mounting to compartment ceiling M600 and M625 or plasterboard Body of luminaire made of white powder coated steel sheet (RAL 9003) Frame with diffuser made of white powder coated steel sheet (RAL 9003) L80/B20 > 60000h Diffuser made of satinic or microprismatic PMMA with high glare limitation Luminaire equipped with electronic or dimmable electronic ballast Usage: offices, schools, interiors of buildings, commercial rooms, other interiors, hospitals, warehouses Accessories to be ordered separately