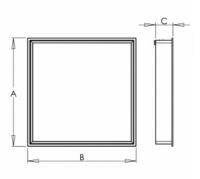

## Product description

Product code 0-260101.000

Optics satinic diffuser

Dimension a 620 mm

Dimension c **95 mm** 

Type of light source **LED** 

Luminous flux 4500 lm

Color index (RA) 80

Cover IP 40 Driver EVG Colour

white

Dimension b
620 mm

Ceiling recessed 606x606

Total power consumption **33 W** 

Color temperatiure **3000 K** 

Mounting type recessed,

Weight **7.7 kg**