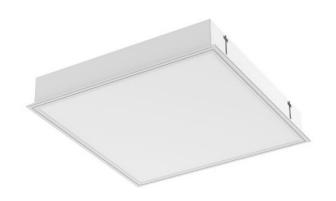

## FOGGY IP40 LED SQ

series: FOGGY

## 620 × 620 × 95 mm

Recessed LED luminaire designed for indoor lighting

The construction of luminaire designed for mounting to compartment ceiling M600 and M625 or plasterboard

Body of luminaire made of white powder coated steel sheet (RAL 9003) Frame with diffuser made of white powder coated steel sheet (RAL 9003) L80/B20 > 60000h

Diffuser made of satinic or microprismatic PMMA with high glare limitation Luminaire equipped with electronic or dimmable electronic ballast Usage: offices, schools, interiors of buildings, commercial rooms, other interiors, hospitals, warehouses