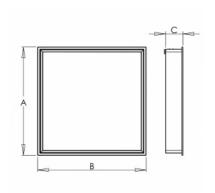

## Product description

| 1 Todact description                |                                     |
|-------------------------------------|-------------------------------------|
| Product code<br><b>0-260102.000</b> | Driver <b>EVG</b>                   |
| Optics<br>satinic diffuser          | Colour white                        |
| Dimension a 620 mm                  | Dimension b 620 mm                  |
| Dimension c<br>95 mm                | Ceiling recessed <b>606x606</b>     |
| Type of light source <b>LED</b>     | Total power consumption <b>33 W</b> |
| Luminous flux                       | Color temperatiure                  |

 Leb
 33 W

 Luminous flux
 Color temperatiure

 4500 lm
 4000 K

 Color index (RA)
 Mounting type

recessed,

Cover Weight IP 40 7.7 kg