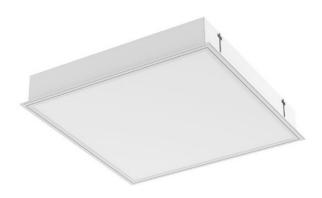

## FOGGY IP40 LED SQ

series: FOGGY

## 620 × 620 × 95 mm

Recessed LED luminaire designed for indoor lighting The construction of luminaire designed for mounting to compartment ceiling M600 and M625 or plasterboard Body of luminaire made of white powder coated steel sheet (RAL 9003) Frame with diffuser made of white powder coated steel sheet (RAL 9003) L80/B20 > 60000h Diffuser made of satinic or microprismatic PMMA with high glare limitation Luminaire equipped with electronic or dimmable electronic ballast Usage: offices, schools, interiors of buildings, commercial rooms, other interiors, hospitals, warehouses Accessories to be ordered separately