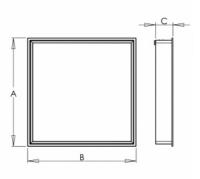

## Product description

Product code 0-260103.000

Optics satinic diffuser

Dimension a 620 mm

Dimension c **95 mm** 

Type of light source **LED** 

Luminous flux **5786 Im** 

Color index (RA) 80

Cover IP 40 Driver EVG Colour

white

Dimension b 620 mm

Ceiling recessed 606x606

Total power consumption **44 W** 

Color temperatiure **3000 K** 

Mounting type recessed,

Weight **7.7 kg**