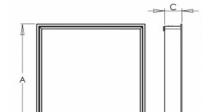

## 620 × 620 × 95 mm

Recessed LED luminaire designed for indoor lighting

The construction of luminaire designed for mounting to compartment ceiling M600 and M625 or plasterboard

Body of luminaire made of white powder coated steel sheet (RAL 9003) Frame with diffuser made of white powder coated steel sheet (RAL 9003) L80/B20 > 60000h

## Product description

Product code Driver 0-260104.000 EVG Colour Optics satinic diffuser white Dimension a Dimension b 620 mm 620 mm

Dimension c Ceiling recessed 606x606 95 mm

Type of light source Total power consumption LED

recessed,

44 W

Luminous flux Color temperatiure 5786 lm 4000 K

Color index (RA) Mounting type

Cover Weight **IP 40** 7.7 kg

80